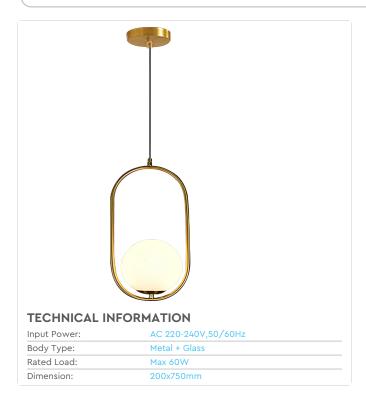

## **FEATURES**

- Contemprorary design pendant lamp suited for modern interiors
- Elegant colour finish
- Sturdy and durable Metal + Glass build
- Designed with E27 holder (\*Bulb not included)
- Maximum rated load: Max 60W watts
- Suitable for hotels, residential, restaurants, commercial lighting etc.

## **PACKAGING**

Gross Weight (Kgs): 1.375
Unit CBM: 0.029375
Dimension: 200x750mm