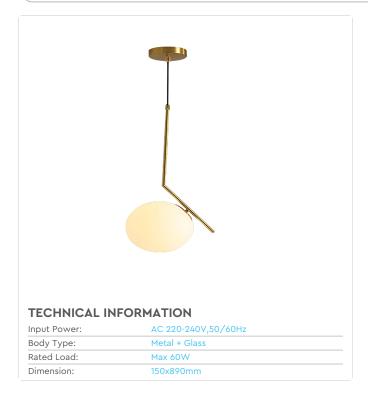

## **FEATURES**

- Contemprorary design pendant lamp suited for modern interiors
- Elegant colour finish
- Sturdy and durable Metal + Glass build
- Designed with E27 holder (\*Bulb not included)
- Maximum rated load: Max 60W watts
- Suitable for hotels, residential, restaurants, commercial lighting etc.

## **PACKAGING**

Gross Weight (Kgs): 1.125
Unit CBM: 0.0213
Dimension: 150x890mm