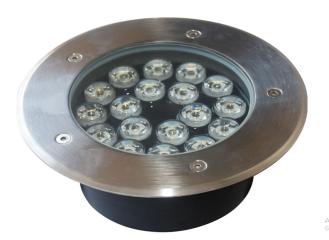

### **TECHNICAL INFORMATION**

| Watts:       | 18                       |  |
|--------------|--------------------------|--|
| Lumens:      | 1000                     |  |
| Input Power: | AC:220-240V, 50Hz        |  |
| Unit Color:  | Black                    |  |
| Body Type:   | Stainless Steel+PC+Glass |  |
| PF:          | >0.5                     |  |
| Dimmable:    | No                       |  |
| Beam Angle:  | 30°                      |  |
| Color:       | RGB                      |  |
| Dimension:   | 180x93mm                 |  |

### **FEATURES**

- Perfect replacement for traditional underground LED fittings
- Works perfectly in extreme temperatures from -20° to +45° without any adverse effects
- Waterproof designed Underground LED fitting IP67
- Easy to Install and low maintenance
- Application: Suitable for Pathways, Driveways, Tree uplighting, Patio and similar environment