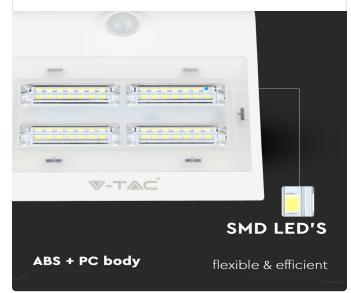

# **TECHNICAL INFORMATION**

| Watts:                 | 3                 |  |
|------------------------|-------------------|--|
| Lumens:                | 400               |  |
| Input Power:           | AC:220-240V, 50Hz |  |
| Long Life:             | 20,000 Hours      |  |
| Unit Color:            | White+Black       |  |
| Body Type:             | ABS + PC          |  |
| LED Chip Type:         | SMD 2835          |  |
| CRI:                   | >80               |  |
| Operation Temperature: | -25°C to +50°C    |  |
| Dimmable:              | No                |  |
| Beam Angle:            | 60°               |  |
| Color:                 | 4000k+3000K       |  |
| Dimension:             | 140x212x109.2mm   |  |

### **FEATURES**

- Uses Mono-crystalline Solar Panel for efficient photo voltaic conversion and lengthy lifespan
- Auto On/Off Lights PIR Sensor
- Easy Installation No Wiring
- Dust-Heat-Waterproof-UV Protected ABS plastic body which ensures the durability
- Zero electricity cost Solar Powered
- Suitable for gardens, pathways, garages etc