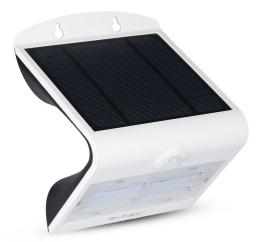

# SOLAR WALL LIGHTS

V-TAC's LED Lighting range includes lighting that fulfills the needs of various end-users and industries, offering efficient and innovative products that provide modern solutions at an affordable price. We are proud to also provide extended multi-year warranty on our products, as well as detailed support.

### **FEATURES**

- Uses Mono-crystalline Solar Panel for efficient photo voltaic conversion and lengthy lifespan
- Auto On/Off Lights PIR Sensor
- Easy Installation No Wiring
- Dust-Heat-Waterproof-UV Protected ABS plastic body which ensures the durability
- Zero electricity cost Solar Powered
- Suitable for gardens, pathways, garages etc

# **TECHNICAL INFORMATION**

| Watts:                 | 3                 |  |
|------------------------|-------------------|--|
| Lumens:                | 400               |  |
| Input Power:           | AC:220-240V, 50Hz |  |
| Long Life:             | 20,000 Hours      |  |
| Unit Color:            | White+Black       |  |
| Body Type:             | ABS + PC          |  |
| LED Chip Type:         | SMD 2835          |  |
| CRI:                   | >80               |  |
| Operation Temperature: | -25°C to +50°C    |  |
| Dimmable:              | No                |  |
| Beam Angle:            | 60°               |  |
| Color:                 | 4000k+3000K       |  |
| Dimension:             | 140x212x109.2mm   |  |