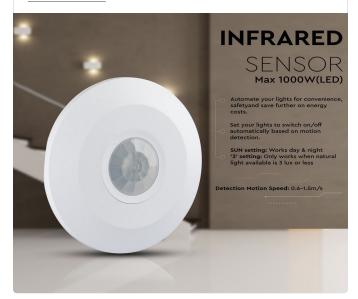

### **TECHNICAL INFORMATION**

| Input Power:            | AC:220-240V, 50/60Hz           |
|-------------------------|--------------------------------|
| Unit Color:             | White                          |
| Body Type:              | PC                             |
| Operation Temperature:  | -25°C to +50°C                 |
| Dimmable:               | N/A                            |
| Rated Load:             | Max 1000W LED                  |
| Dimension:              | Ø115x25mm                      |
| Sensor Type:            | Infrared                       |
| Detection Distance:     | Max 8m(<24°C)                  |
| Detection Range:        | 360°                           |
| Detection Angle:        | 360                            |
| Time Delay:             | Min 10sec±3sec, Max 15min±2min |
| Detection Motion Speed: | 0.6-1.5m/s                     |
| Ambient Light:          | <3-2000LUX(adjustable)         |

## **FEATURES**

- Infrared motion sensor with integrated circuit can detect heat signatures
- Adjustable Time Delay Ambient light Detection distance for versatile scenarios
- High quality receptors for instant functioning
- Effective system for energy saving and safety
- Compatible with V-TAC models