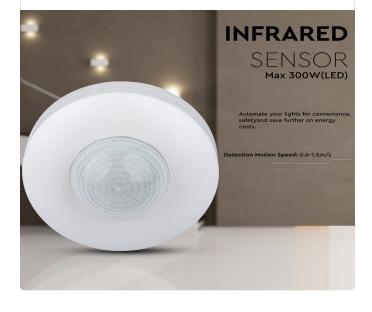

## **TECHNICAL INFORMATION**

| Input Power:            | AC:220-240V, 50/60Hz           |
|-------------------------|--------------------------------|
| Unit Color:             | White                          |
| Body Type:              | PC                             |
| Operation Temperature:  | -25°C to +50°C                 |
| Dimmable:               | N/A                            |
| Rated Load:             | Max 300W LED                   |
| Dimension:              | Ø88x55mm                       |
| Sensor Type:            | Infrared                       |
| Detection Distance:     | Max 12m(                       |
| Detection Range:        | 360°                           |
| Detection Angle:        | 360                            |
| Time Delay:             | Min 10sec±3sec, Max 15min±2min |
| Detection Motion Speed: | 0.6-1.5m/s                     |
| Ambient Light:          |                                |

### **FEATURES**

- Infrared motion sensor with integrated circuit can detect heat signatures
- Adjustable Time Delay Ambient light Detection distance for versatile scenarios
- High quality receptors for instant functioning
- Effective system for energy saving and safety
- Compatible with V-TAC models